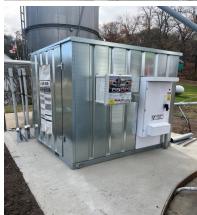

# POWER HOUSE Complete Air System Pre-Built & Pre-Wired

### VARI-AIR—POWERHOUSE

- -Premanufactured shed with Blower mounted inside
- -Galvanized Enclosure with a 4x7 tube iron and C-Channel floor.
- -All items pre-wired—Bring in main power to one circuit breaker.
- -All Vari-Air system controls mounted on exterior.
- -Red=System Off / Green=System On Yard Lights.
- -Maintenance Kit Included
- -Warranty doubles from 2 to 4 years on blower, motor, and VFD.
- -On-Site Start up with customer on all POWERHOUSE units
- -Factory Designed, Assembled, Wired, and tested
- -Complete Modular design for complete turn key system.