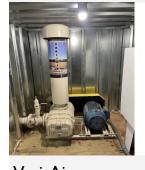

### TRI-LOBE BLOWER

- -Quite operation due to lower operating RPM -Tri-Lobe delivers more air than twin lobe design -Blowers are re-packaged for agricultural conveying
  - -Blowers are PSI tested before shipment
- -Also Included: Blower motor, Check valve, air filter,
   PSI gauge, Bypass valve, control air tubing, Blower oil
   -5 year warranty on blower