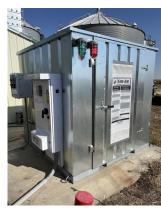

# POWER HOUSE Complete Air System Pre-Built & Pre-Wired

### VARI-AIR—POWERHOUSE

- -Premanufactured shed with Blower mounted inside
- -Galvanized Enclosure with a 4x7 tube iron and C-Channel floor.
- -All items pre-wired—Bring in main power to one circuit breaker.
- -All Vari-Air system controls mounted on exterior.
- -Red=System Off / Green=System On Yard Lights.
- -Maintenance Kit Included
- -Warranty doubles from 2 to 4 years on blower, motor, and VFD.
- -On-Site Start up with customer on all POWERHOUSE units
- -Factory Designed, Assembled, Wired, and tested
- -Complete Modular design for complete turn key system.