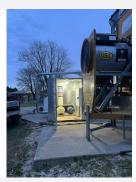

### VARI-AIR—POWERHOUSE

- -Premanufactured shed with Blower mounted inside
- -Galvanized Enclosure with a 4x7 tube iron and C-Channel floor.
- -All items pre-wired—Bring in main power to one circuit breaker.
- -All Vari-Air system controls mounted on exterior.
- -Red=System Off / Green=System On Yard Lights.
- -Maintenance Kit Included
- -Warranty doubles from 2 to 4 years on blower, motor, and VFD.
- -On-Site Start up with customer on all POWERHOUSE units
- -Factory Designed, Assembled, Wired, and tested
- -Complete Modular design for complete turn key system.

# POWER HOUSE