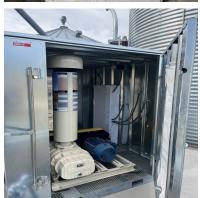

### TRI-LOBE BLOWER

- -Quite operation due to lower operating RPM -Tri-Lobe delivers more air than twin lobe design -Blowers are re-packaged for agricultural conveying
  - -Blowers are PSI tested before shipment
- -Also Included: Blower motor, Check valve, air filter,
   PSI gauge, Bypass valve, control air tubing, Blower oil
   -5 year warranty on blower

### STANDARD AIR LOCK

-Air Lock brand new .004 clearance with feeler gauge -After I Million Bushels through air lock re-check clearances—if over .012 air lock needs to be rebuilt -Also Included: Air Lock stand, discharge hopper, I Hp motor/gearbox, sprockets, guards, and testing.