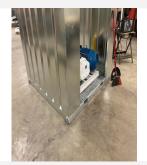

### VARI-AIR—POWERHOUSE

- -Premanufactured shed with Blower mounted inside
- -Galvanized Enclosure with a 4x7 tube iron and C-Channel floor.
- -All items pre-wired—Bring in main power to one circuit breaker.
- -All Vari-Air system controls mounted on exterior.
- -Red=System Off / Green=System On Yard Lights.
- -Maintenance Kit Included
- -Warranty doubles from 2 to 4 years on blower, motor, and VFD.
- -On-Site Start up with customer on all POWERHOUSE units
- -Factory Designed, Assembled, Wired, and tested
- -Complete Modular design for complete turn key system.

### STANDARD AIR LOCK

-Air Lock brand new .004 clearance with feeler gauge -After I Million Bushels through air lock re-check clearances—if over .012 air lock needs to be rebuilt -Also Included: Air Lock stand, discharge hopper, I Hp motor/gearbox, sprockets, guards, and testing.