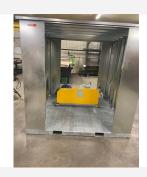

### VARI-AIR—POWERHOUSE

- -Premanufactured shed with Blower mounted inside
- -Galvanized Enclosure with a 4x7 tube iron and C-Channel floor.
- -All items pre-wired—Bring in main power to one circuit breaker.
- -All Vari-Air system controls mounted on exterior.
- -Red=System Off / Green=System On Yard Lights.
- -Maintenance Kit Included
- -Warranty doubles from 2 to 4 years on blower, motor, and VFD.
- -On-Site Start up with customer on all POWERHOUSE units
- -Factory Designed, Assembled, Wired, and tested
- -Complete Modular design for complete turn key system.

### TRI-LOBE BLOWER

- -Quite operation due to lower operating RPM -Tri-Lobe delivers more air than twin lobe design -Blowers are re-packaged for agricultural conveying
  - -Blowers are PSI tested before shipment
- -Also Included: Blower motor, Check valve, air filter,
   PSI gauge, Bypass valve, control air tubing, Blower oil
   -5 year warranty on blower