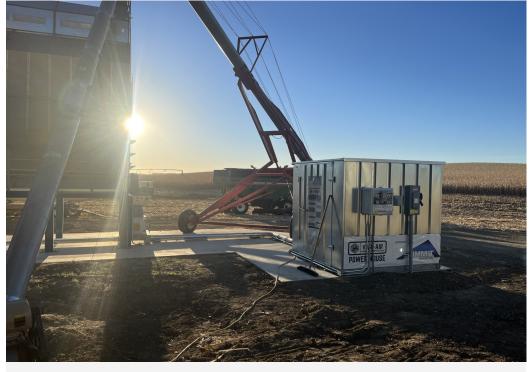

# POWER HOUSE Complete Air System Pre-Built & Pre-Wired

### VARI-AIR—POWERHOUSE

- -Premanufactured shed with Blower mounted inside
- -Galvanized Enclosure with a 4x7 tube iron and C-Channel floor.
- -All items pre-wired—Bring in main power to one circuit breaker.
- -All Vari-Air system controls mounted on exterior.
- -Red=System Off / Green=System On Yard Lights.
- -Maintenance Kit Included
- -Warranty doubles from 2 to 4 years on blower, motor, and VFD.
- -On-Site Start up with customer on all POWERHOUSE units
- -Factory Designed, Assembled, Wired, and tested
- -Complete Modular design for complete turn key system.