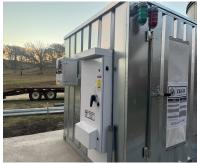

# POWER HOUSE Complete Air System Pre-Built & Pre-Wired

### VARI-AIR—POWERHOUSE

- -Premanufactured shed with Blower mounted inside
- -Galvanized Enclosure with a 4x7 tube iron and C-Channel floor.
- -All items pre-wired—Bring in main power to one circuit breaker.
- -All Vari-Air system controls mounted on exterior.
- -Red=System Off / Green=System On Yard Lights.
- -Maintenance Kit Included
- -Warranty doubles from 2 to 4 years on blower, motor, and VFD.
- -On-Site Start up with customer on all POWERHOUSE units
- -Factory Designed, Assembled, Wired, and tested
- -Complete Modular design for complete turn key system.