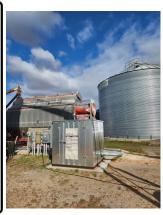

# POWER HOUSE Complete Air System Pre-Built & Pre-Wired

### VARI-AIR—POWERHOUSE

- -Premanufactured shed with Blower mounted inside
- -Galvanized Enclosure with a 4x7 tube iron and C-Channel floor.
- -All items pre-wired—Bring in main power to one circuit breaker.
- -All Vari-Air system controls mounted on exterior.
- -Red=System Off / Green=System On Yard Lights.
- -Maintenance Kit Included
- -Warranty doubles from 2 to 4 years on blower, motor, and VFD.
- -On-Site Start up with customer on all POWERHOUSE units
- -Factory Designed, Assembled, Wired, and tested
- -Complete Modular design for complete turn key system.