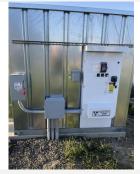

### VARI-AIR—POWERHOUSE

- -Premanufactured shed with Blower mounted inside
- -Galvanized Enclosure with a 4x7 tube iron and C-Channel floor.
- -All items pre-wired—Bring in main power to one circuit breaker.
- -All Vari-Air system controls mounted on exterior.
- -Red=System Off / Green=System On Yard Lights.
- -Maintenance Kit Included
- -Warranty doubles from 2 to 4 years on blower, motor, and VFD.
- -On-Site Start up with customer on all POWERHOUSE units
- -Factory Designed, Assembled, Wired, and tested
- -Complete Modular design for complete turn key system.