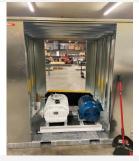

### VARI-AIR—POWERHOUSE

- -Premanufactured shed with Blower mounted inside
- -Galvanized Enclosure with a 4x7 tube iron and C-Channel floor.
- -All items pre-wired—Bring in main power to one circuit breaker.
- -All Vari-Air system controls mounted on exterior.
- -Red=System Off / Green=System On Yard Lights.
- -Maintenance Kit Included
- -Warranty doubles from 2 to 4 years on blower, motor, and VFD.
- -On-Site Start up with customer on all POWERHOUSE units
- -Factory Designed, Assembled, Wired, and tested
- -Complete Modular design for complete turn key system.